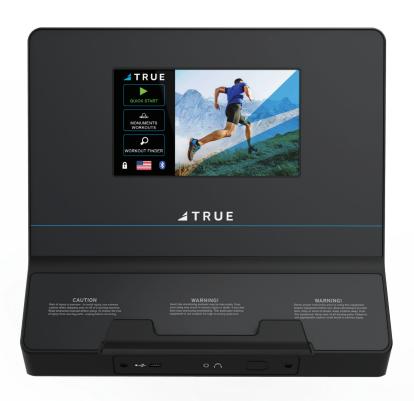

# **ENVISION II** 9" Touchscreen Console

A smaller 9" touchscreen with simpler technology and features, the 9" Envision II provides users with built-in workout programs, app and heart rate Bluetooth connectivity, and upgrade options for Apple Watch connectivity.

#### **FEATURES**