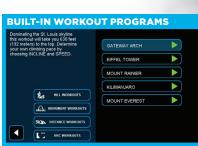

#### **+ BUILT-IN WORKOUT PROGRAMS**

Exercisers can choose from a variety of programs to meet their fitness and training goals. Quick access buttons allow users to easily change speed and incline, allowing quick and easy interval changes for HIIT workouts.