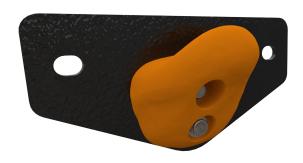

## X-CREATE

Challenge your pull-ups and improve grip strength with the Rock Climbing Attachment. Mounts to X-Create Bridge System Monkey Bar Crosses. Sold as a set of left and right textured high-impact nylon molded rock grips on mounting plates.