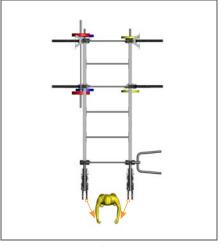

- » Dual Pulley Adjustable Cable Column
- » Compatible with X-Lab
- » Compatible with X-Rack
- » Available as Wall Mount
- » 185 lb Solid Steel Weight Stack
- » Steel Weight Stack Shrouds
- » Clear exercise placards
- » Pair with another for a cable crossover

## **CABLE COMPONENT CONFIGURATIONS**

Dual pulley adjustable cable column can be used individually for full body functional training.

Two Cable Component Stations can be used together for cable crossover training.