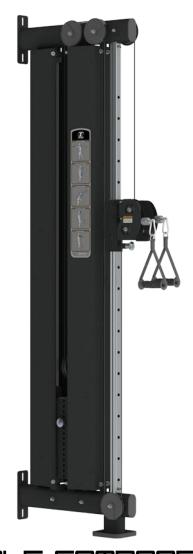

- » Dual Pulley Adjustable Cable Column
- » Compatible with X-Lab
- » Compatible with X-Rack
- » Available as Wall Mount
- » 185 lb Solid Steel Weight Stack
- » Steel Weight Stack Shrouds
- » Clear exercise placards
- » Pair with another for a cable crossover

## **CABLE COMPONENT CONFIGURATIONS**

Dual pulley adjustable cable column can be used individually for full body functional training.

Two Cable Component Stations can be used together for cable crossover training.