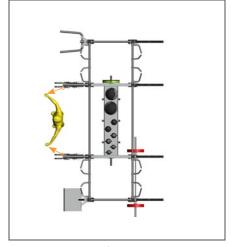

X-Lab W-Cross Pulley distance 102"

X-Lab CC Group Training Pulley distance 4"

X-Lab C-Cross Pulley distance 98"

X-Lab I-Cross Pulley distance 58"

X-Lab V-Cross Pulley distance 70"

X-Rack 4-Cross Pulley distance 41"

X-Rack 6-Cross Pulley distance 71"

Cable Travel Single Handle: 114 in (290 cm) Cable Travel Double Handle: 57 in (145 cm)