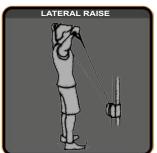

## **CABLE COMPONENT CONFIGURATIONS**

Dual pulley adjustable cable column can be used individually for full body functional training.

Two Cable Component Stations can be used together for cable crossover training.