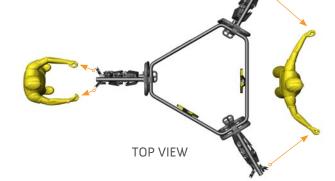

## **CABLE COMPONENT CONFIGURATIONS**

Dual pulley adjustable cable column can be used individually for full body functional training.

Two Cable Component Stations can be used together for cable crossover training.

X-Lab W-Cross Pulley distance 102"

X-Lab CC Group Training Pulley distance 4"

X-Lab C-Cross Pulley distance 98"

X-Lab I-Cross Pulley distance 58"

X-Lab V-Cross Pulley distance 70"

X-Rack 4-Cross Pulley distance 41"

X-Rack 6-Cross Pulley distance 71"

Cable Travel Single Handle: 114 in (290 cm) Cable Travel Double Handle: 57 in (145 cm)