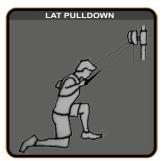

## **CABLE COMPONENT CONFIGURATIONS**

Dual pulley adjustable cable column can be used individually for full body functional training.

Two Cable Component Stations can be used together for cable crossover training.